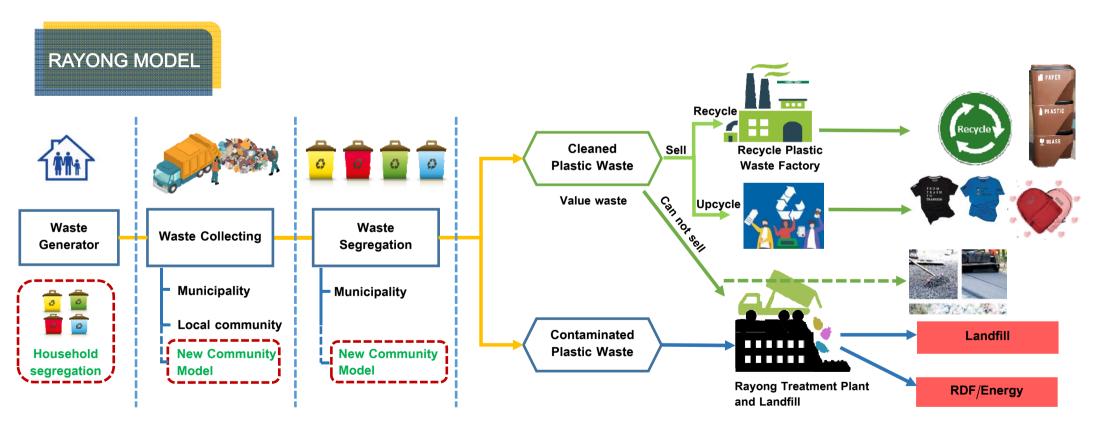

#### MRS. PRANEE POOPAIR

VICE PRESIDENT, SUSTAINABILITY MANAGEMENT,
PTT GLOBAL CHEMICAL PLC.

- •30% reduction of plastic waste to landfill
- •19 municipalities engaged & implemented
- 50% reduction
- 60% engagement
- 70% reduction
- 80% engagement
- Zero plastic waste to landfill
- 100% engagement

TARGETS 2019 2020 2021 2022

Thailand Public Private Partnership for Plastic and Waste Management