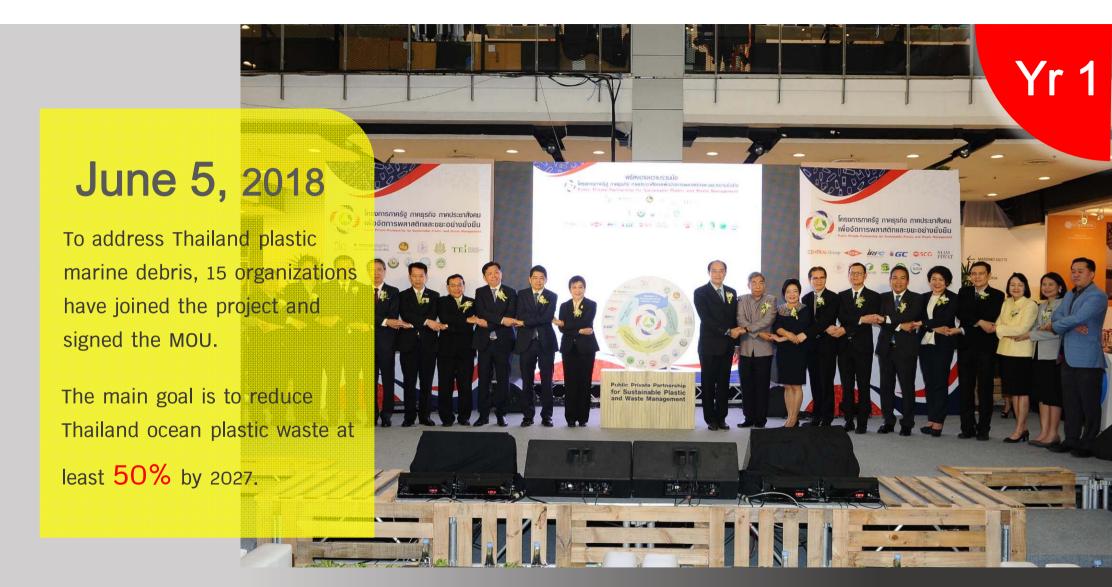

THAILAND PUBLIC PRIVATE PARTNERSHIP FOR PLASTIC AND WASTE MANAGEMENT

Thailand PPP Plastic has been initiated since 2018 to emphasize the intention and commitment among Thai Government, private sectors, and NGOs to solve plastic waste issue.