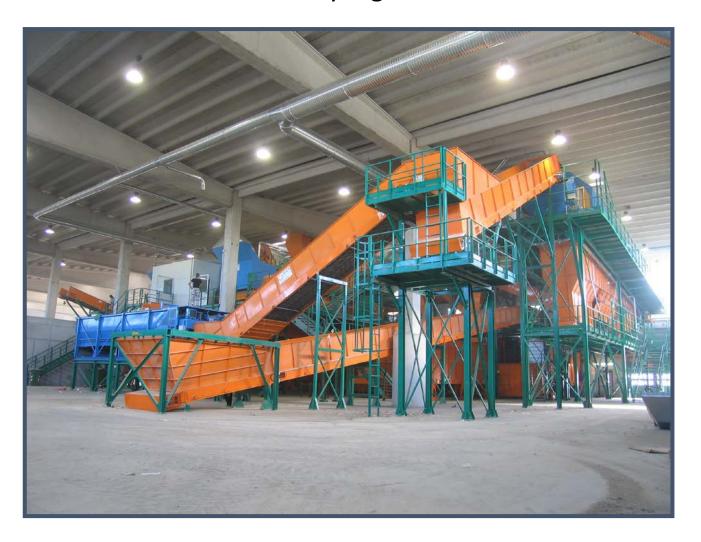

## Fully automatic PRF – Plastic Recyling Facilities

MRF – Materials Recyling Facilities

#### **Material Recovery:**

- Plastic
- Glass
- Biomass
- Ferrous and non-ferrous material
- Tires
- Paper and Cardboard
- Municipal Solid Waste: MRF PRF
- Mixed materials
- RDF (Refuse Derived Fuel)
- Compost
- C & I (Commercial & Industrial waste)
- Electronic Waste