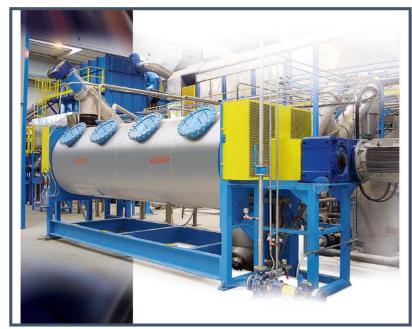

## **Pipes**

- PVC
- PE
- PP
- PEX
- PA

1958 - Plastics Extrusion Division

\*1985 - Recycling Division

Recycling Division is specialized in plastics washing plants.

### **Washing Plants for PET Bottles**

Output: 500 - 1000 - 2000 - 3000 - 4000 - 5000 - 6000 Kg/h

## **Washing Plants for HDPE & PO FILM**

Output: 500 – 1000 – 2000 – 3000 – 4000 Kg/h

### **Washing Plants - Patented Machines**

**Bottles Pre-washing** 

Flakes washing