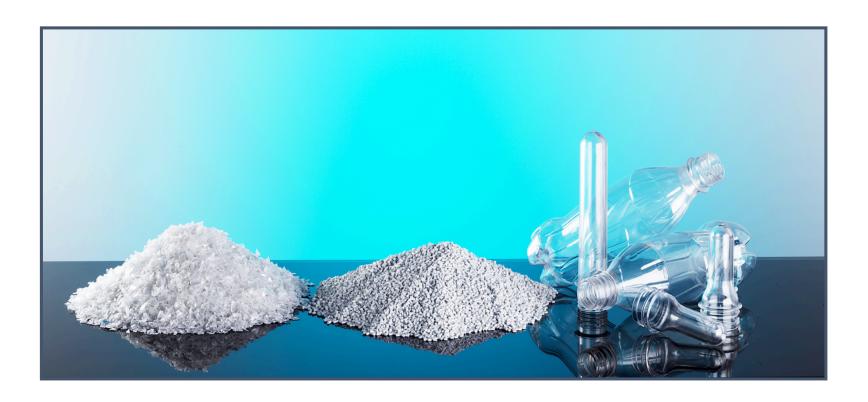

## **Pipes**

- PVC
- PE
- PP
- PEX
- PA

1958 - Plastics Extrusion Division

\*1985 - Recycling Division

Recycling Division is specialized in plastics washing plants.

### **Washing Plants for PET Bottles**

Output: 500 - 1000 - 2000 - 3000 - 4000 - 5000 - 6000 Kg/h