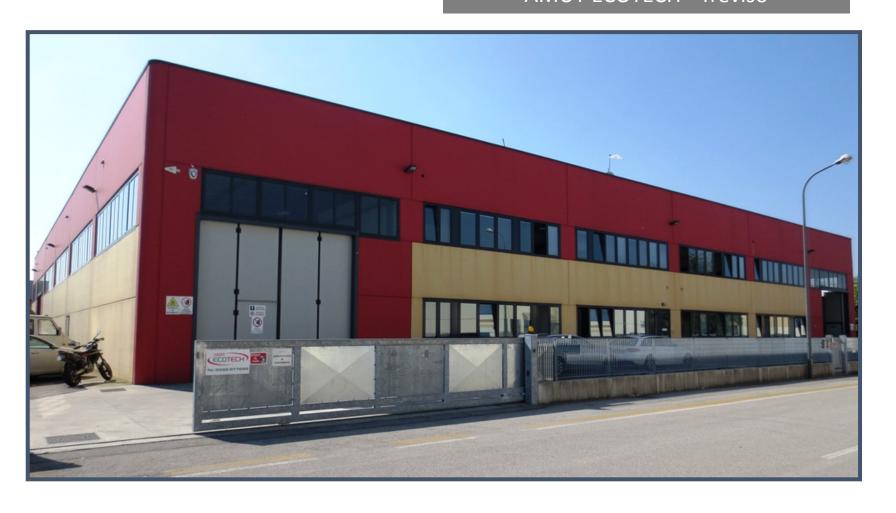

### AMUT ECOTECH - Treviso

#### **NUMBERS OF FACT**

**Employees: 290** 

**Local Market Sales: 10%** 

**Export Sales: 90%** 

|                                | Land (m²) |
|--------------------------------|-----------|
| AMUT 1 - Novara                | 16.000    |
| AMUT 2 - Novara                | 8.500     |
| AMUT 3 - Novara                | 5.500     |
| AMUT 4 - Marano Ticino         | 10.500    |
| AMUT ECOTECH – Treviso         | 5.000     |
| AMUT COMI - Vigevano           | 5.500     |
| AMUT DOLCI BIELLONI - Biassono | 7.300     |
| AMUT NORTH AMERICA - Canada    | 1.000     |
| Total (m²)                     | 59.300    |