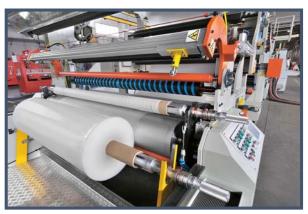

#### **Cast Lines**:

for multilayer stretch, PP, diapers and masking film.

#### **Blown Film Lines**:

for multilayer barrier, technical, medical and lamination film.