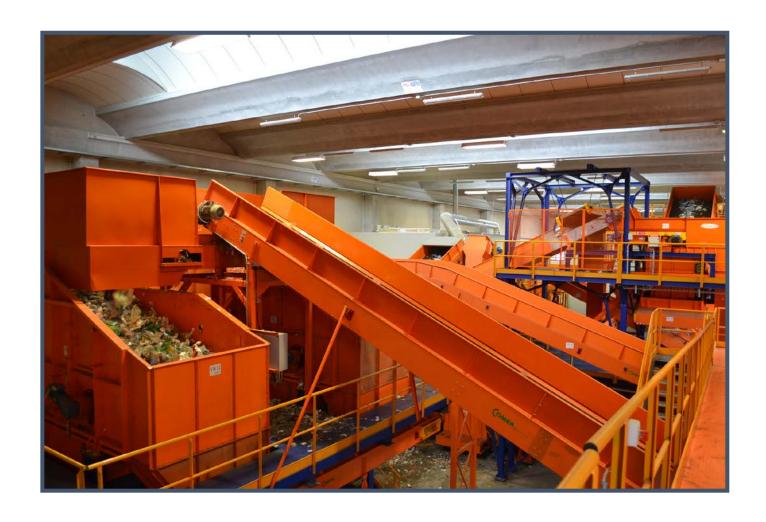

## Fully automatic PRF – Plastic Recyling Facilities

MRF – Materials Recyling Facilities

#### **Material Recovery:**

- Plastic
- Glass
- Biomass
- Ferrous and non-ferrous material
- Tires
- Paper and Cardboard
- Municipal Solid Waste: MRF PRF
- Mixed materials
- RDF (Refuse Derived Fuel)
- Compost
- C & I (Commercial & Industrial waste)
- Electronic Waste