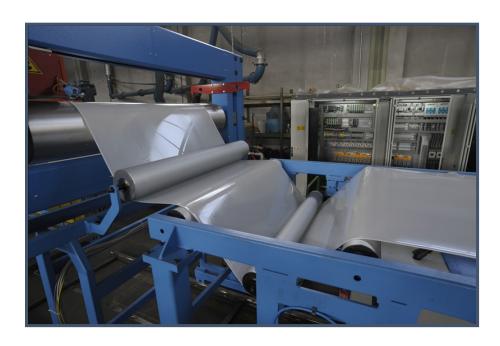

#### **Cast Lines**:

for multilayer stretch, PP, diapers and masking film.

#### **Blown Film Lines**:

for multilayer barrier, technical, medical and lamination film.