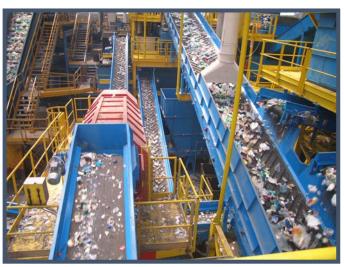

## Fully automatic PRF – Plastic Recyling Facilities

MRF – Materials Recyling Facilities

#### **Material Recovery:**

- Plastic
- Glass
- Biomass
- Ferrous and non-ferrous material
- Tires
- Paper and Cardboard
- Municipal Solid Waste: MRF PRF
- Mixed materials
- RDF (Refuse Derived Fuel)
- Compost
- C & I (Commercial & Industrial waste)
- Electronic Waste