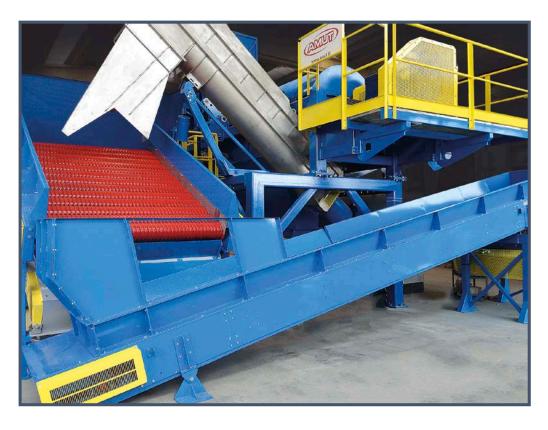

### **Washing Plants for PET Bottles**

Output: 500 - 1000 - 2000 - 3000 - 4000 - 5000 - 6000 Kg/h

## **Washing Plants for HDPE & PO FILM**

Output: 500 – 1000 – 2000 – 3000 – 4000 Kg/h

### **Washing Plants - Patented Machines**

**Bottles Pre-washing** 

Flakes washing

## Mini PRF systems- De-labellers

Output: 500 – 6000 kg/h

- 1958 Plastics Extrusion Division
- 1985 Recycling Division
- 2000 Thermoforming Division