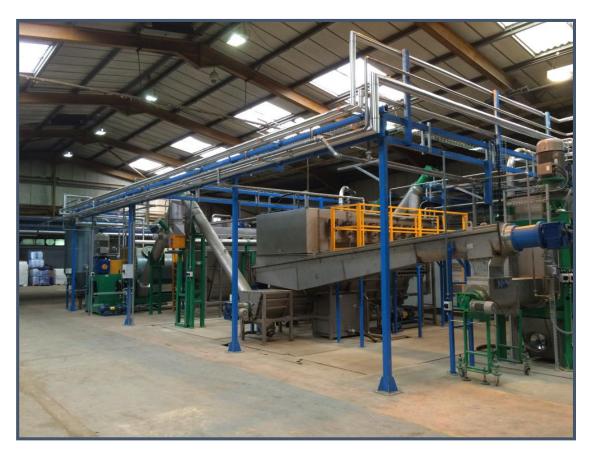

## **Pipes**

- PVC
- PE
- PP
- PEX
- PA

1958 - Plastics Extrusion Division

\*1985 - Recycling Division

Recycling Division is specialized in plastics washing plants.

### **Washing Plants for PET Bottles**

Output: 500 - 1000 - 2000 - 3000 - 4000 - 5000 - 6000 Kg/h

## **Washing Plants for HDPE & PO FILM**

Output: 500 – 1000 – 2000 – 3000 – 4000 Kg/h

### **Washing Plants - Patented Machines**

**Bottles Pre-washing** 

Flakes washing

## Mini PRF systems- De-labellers

Output: 500 – 6000 kg/h

- 1958 Plastics Extrusion Division
- 1985 Recycling Division
- 2000 Thermoforming Division