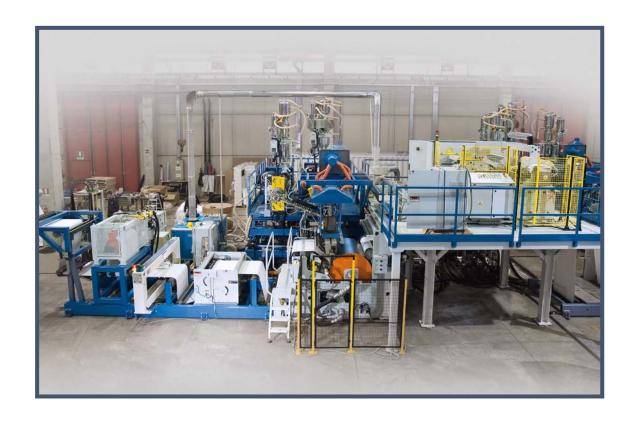

#### **Cast Lines**:

for multilayer stretch, PP, diapers and masking film.

#### **Blown Film Lines**:

for multilayer barrier, technical, medical and lamination film.

## **Printing Machines:**

up to 10 colours gearless flexo presses.

### **Coating and Laminating Lines:**

single, double or triple stages.