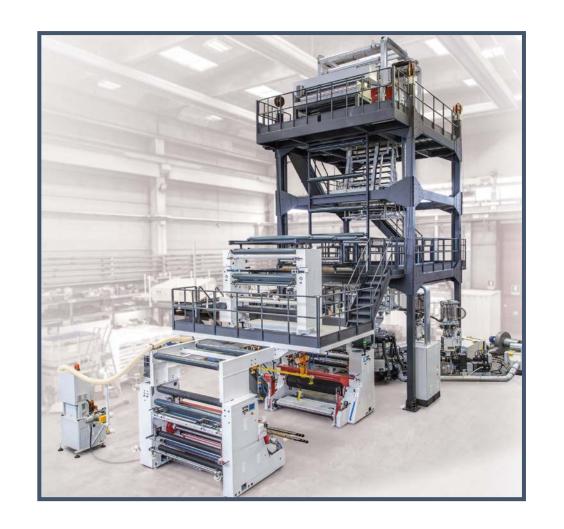

#### **Cast Lines**:

for multilayer stretch, PP, diapers and masking film.

#### **Blown Film Lines**:

for multilayer barrier, technical, medical and lamination film.

## **Printing Machines:**

up to 10 colours gearless flexo presses.

### **Coating and Laminating Lines:**

single, double or triple stages.