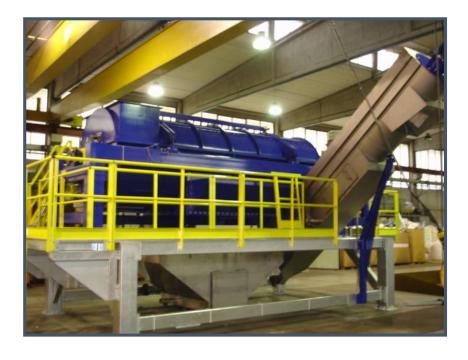

## **Pipes**

- PVC
- PE
- PP
- PEX
- PA

1958 - Plastics Extrusion Division

\*1985 - Recycling Division

Recycling Division is specialized in plastics washing plants.

### **Washing Plants for PET Bottles**

Output: 500 - 1000 - 2000 - 3000 - 4000 - 5000 - 6000 Kg/h

## **Washing Plants for HDPE & PO FILM**

Output: 500 – 1000 – 2000 – 3000 – 4000 Kg/h

### **Washing Plants - Patented Machines**

**Bottles Pre-washing** 

Flakes washing