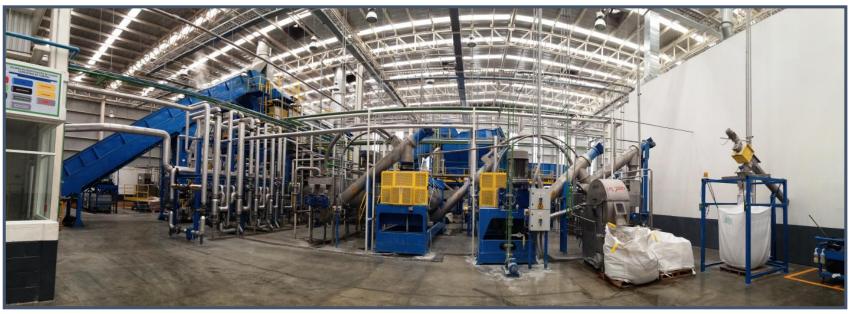

### **Washing Plants for PET Bottles**

Output: 500 - 1000 - 2000 - 3000 - 4000 - 5000 - 6000 Kg/h

## **Washing Plants for HDPE & PO FILM**

Output: 500 – 1000 – 2000 – 3000 – 4000 Kg/h

### **Washing Plants - Patented Machines**

**Bottles Pre-washing** 

Flakes washing

## Mini PRF systems- De-labellers

Output: 500 – 6000 kg/h

- 1958 Plastics Extrusion Division
- 1985 Recycling Division
- 2000 Thermoforming Division