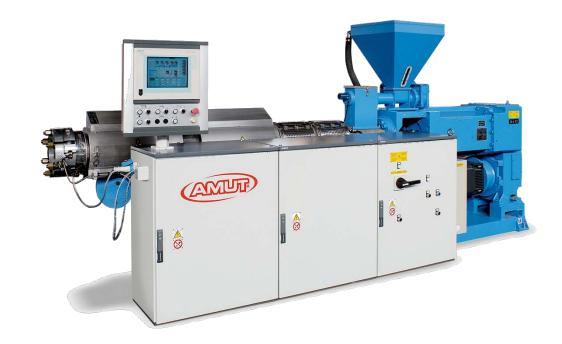

#### **Extruders: single and twin screw**

#### Materials:

PVC, TPO, TPE, PP, TPU, EVA, PET, PS, PE, EVOH, HDPE, ABS, PMMA, EPS, PO, PC, TPR, PEX, PA.

#### **Applications:**

pipes, profiles, foils, sheets, medical tubing, shotgun shells, WPC, picture frames, panels, waterproofing membranes.