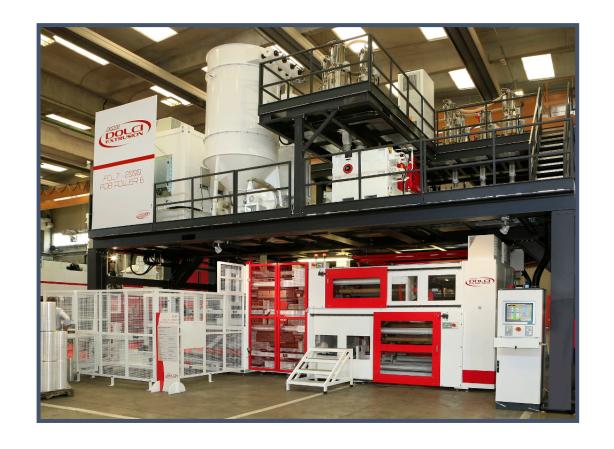

#### **Cast Lines**:

for multilayer stretch, PP, diapers and masking film.

#### **Blown Film Lines**:

for multilayer barrier, technical, medical and lamination film.

## **Printing Machines:**

up to 10 colours gearless flexo presses.

### **Coating and Laminating Lines:**

single, double or triple stages.