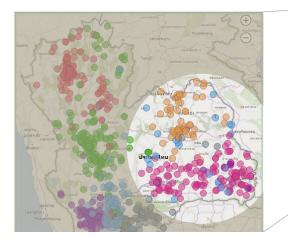

#### **Post-consumption Management Enhanced by Digital Solutions**

Data Analytic

Robotics Technology

Artificial Intelligence Technology (AI)

#### **Data Analytic**

#### Improve strategic decision making in the supply chain management