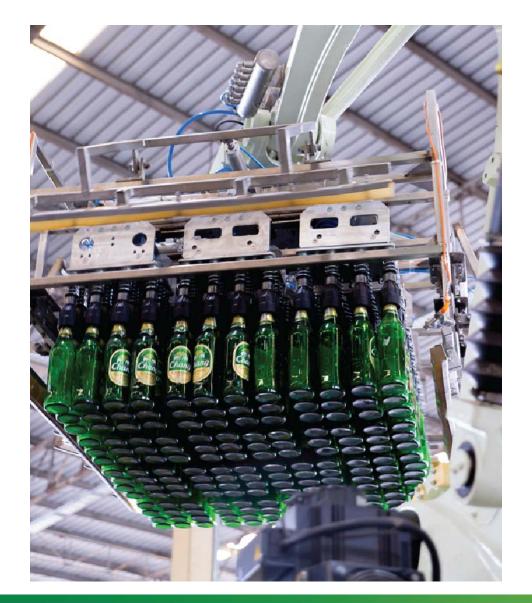

#### **Automated Bottle Sorting Machines**

Faster & Labor-saving

# Productivity