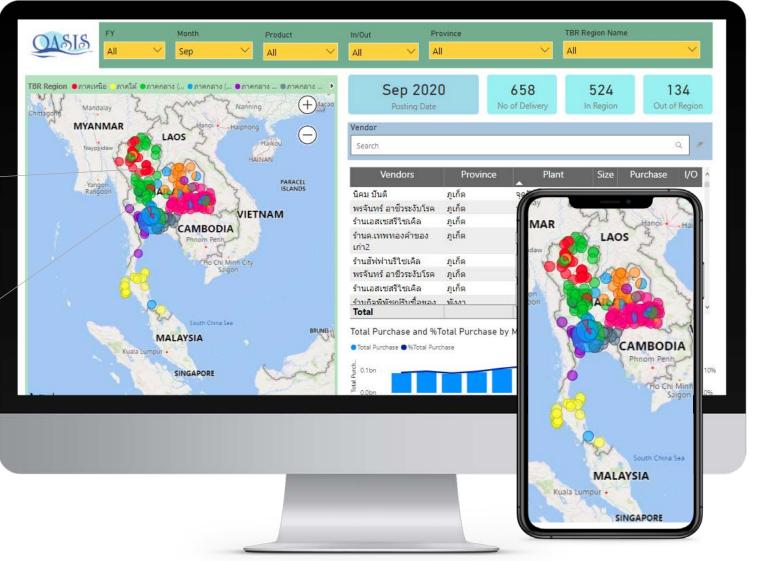

#### **Post-consumption Management Enhanced by Digital Solutions**

Data Analytic

Robotics Technology

Artificial Intelligence Technology (AI)

#### **Data Analytic**

#### Improve strategic decision making in the supply chain management