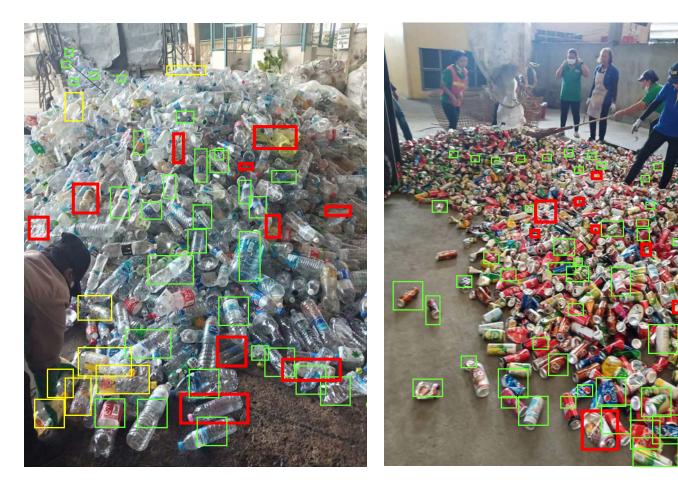

#### **Artificial Intelligence Technology (AI)**

**Reused Bottle Classification by AI Image Recognition** 

Top view Carnegie Mellon University **Bottom view ThaiBev** Side view Lab-scale Knowledge Transfer Data Learning Algorithm Model Software