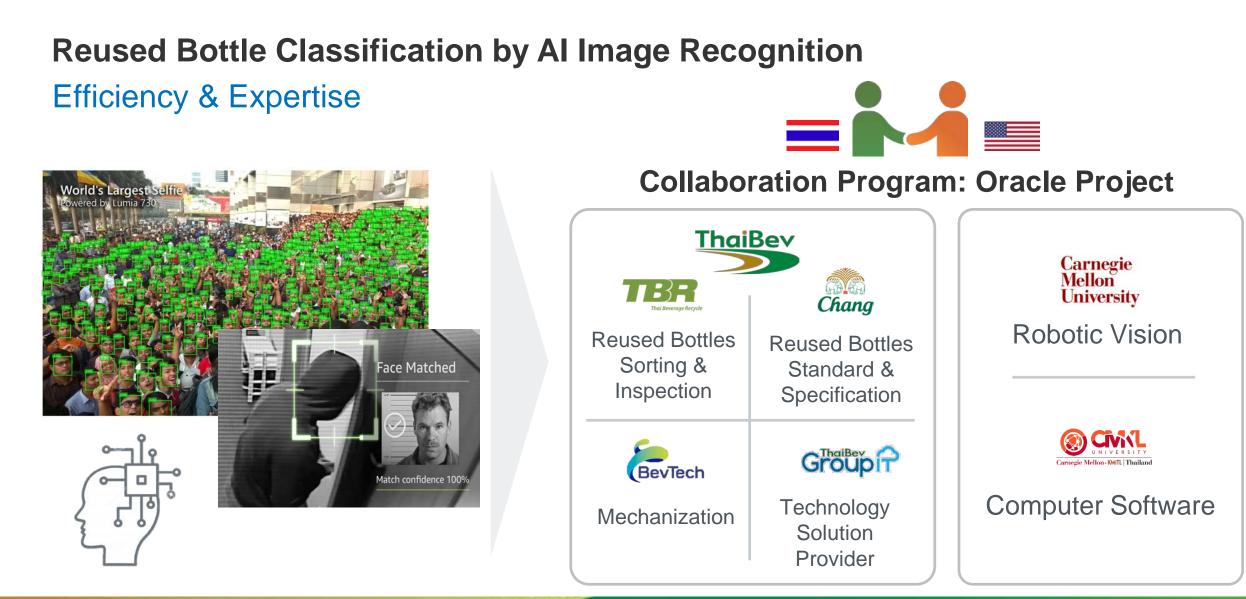

#### **Artificial Intelligence Technology (AI)**

**Reused Bottle Classification by AI Image Recognition** 

Top view Carnegie Mellon University **Bottom view ThaiBev** Side view Lab-scale Knowledge Transfer Data Learning Algorithm Model Software